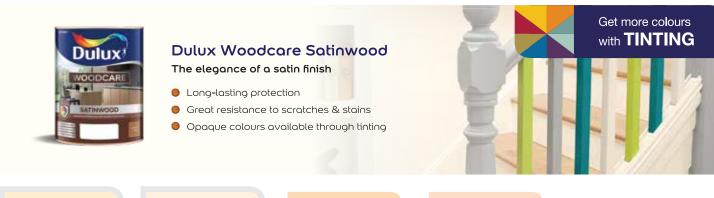

#### **Dulux Woodcare Satinwood**

The elegance of a satin finish

- Long-lasting protection
- Great resistance to scratches & stains
- Opaque colours available through tinting