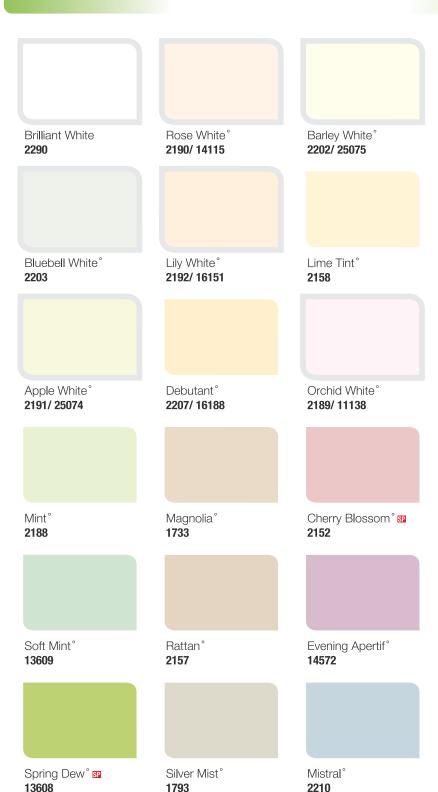

|
| Interior<br>Wall       | <ul> <li>Inspect the surface before painting and rectify defects.</li> <li>Clean surface with water jet or damp cloth to remove dust, dirt, grease, and other contaminants. Ensure surface is thoroughly dry before painting.</li> </ul> | Dulux Exterior & Interior Wall Sealer | Dulux  D |





### Dulux EasyClean™ Plus Dulux EasyClean™

Protect your walls not only from stains but also certain bacteria and virus\*

\*applicable for EasyClean Plus only









### Dulux Ambiance™ Pearl Glo

The shimmer and luxury of pearls



Rose White° Almond White° 14115 14193



Lily White° 16151



Apple White° 25074



25075

Debutant° 16188

16424



Lavender White° 11242



Soft Off-White° 16732





Guava Ice° 13504



Banana Toffee° 12638



### Dulux Ambiance<sup>TM</sup> Collections

Make your walls your own with the new **DULUX AMBIANCE™** exclusive range of premium interior and special effects paints.



Tinkerbell° 11186

Aqua White°

13270



11138





Cloudless Sky° 11561



Universal Grey° 10993







### Dulux Pentalite®

New Dulux Pentalite with Anti-Mould helps in keeping your home healthy

and now with 20% more coverage\*

 $^{st}$  20% More Coverage than regular interior wall paint.







2179

11042





High Gloss



Dulux Aur