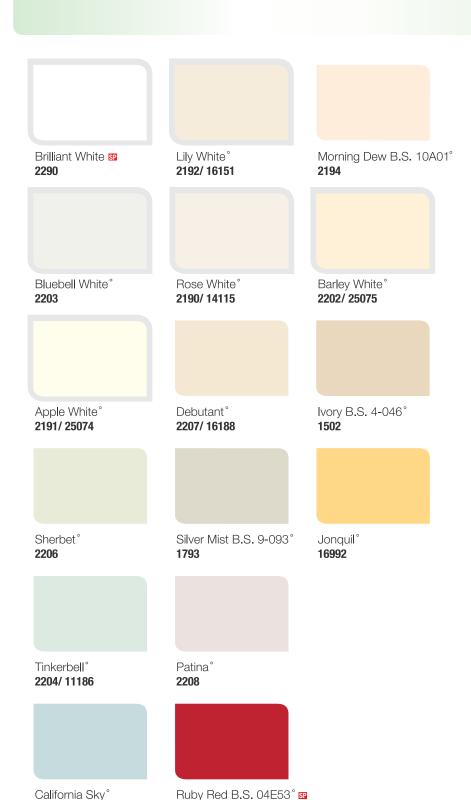

### Popular Inspirational Colour Collection

| Fine Lace*<br><b>10RR 83/026</b>     | Delicious*<br><b>19RR 78/088</b>     | Lavender Lullaby*<br><b>70RB 83/026</b> | Snow Lilac<br><b>30RB 74/038</b> | Heather Hint*<br><b>23RB 76/036</b>  | Serene Summit <b>70RB 65/044</b>       |
|--------------------------------------|--------------------------------------|-----------------------------------------|----------------------------------|--------------------------------------|----------------------------------------|
|                                      |                                      |                                         |                                  |                                      |                                        |
| Pink Symphony*<br><b>55RR 75/106</b> | Hot Pink*<br>10RR 60/197             | Pink Ballet<br>10YR 67/111              | Vesper*<br><b>70RB 67/067</b>    | Purple Clouds*<br><b>30RB 68/084</b> | Point D'esprit*<br><b>04RB 71/092</b>  |
|                                      |                                      |                                         |                                  |                                      |                                        |
| Puppy Love<br><b>77RR 67/177</b>     | Valentine Pink*<br>14RR 48/276       | Dusty Blooms<br>10YR 41/223             | Suave Mauve<br>10RR 53/087       | Smooth Grape* 30RB 53/117            | Purple Foxglove*<br><b>03RB 63/122</b> |
|                                      |                                      |                                         |                                  |                                      |                                        |
| Movie Star<br><b>70RR 54/153</b>     | Raspberry Swirl*<br>30RR 42/198      | Red Bluff<br><b>90RR 20/296</b>         | Vintage Violet* 42RB 63/137      | City Song<br><b>90BB 50/086</b>      | Noteworthy*<br><b>90BB 53/129</b>      |
|                                      |                                      |                                         |                                  |                                      |                                        |
| Polka Dot<br><b>90RR 39/327</b>      | Flamingo Pink*<br>47RR 32/383        | Sonata<br>30RR 30/103                   | Purpling*<br><b>40RB 43/233</b>  | Silver Mauve<br>70RB 50/062          | Flowering Heather* 80BB 49/174         |
| lancion Carila*                      | Controls on Long*                    | Dal Manta*                              | Durale Descion*                  | Double of Classes                    | Annua orbina Niela                     |
| Jamaican Smile*<br>90RR 27/440       | Canterbury Lane* 70RR 17/372         | Del Monte*<br>10RR 14/186               | Purple Passion*<br>41RB 24/309   | Restful Sleep<br>50RB 35/067         | Approaching Night 70BB 35/108          |
| Tag Dangs                            | Fuelpaie Dame #                      | Divine Federal                          | Loug's Thomas                    | Assorbuset Deflection                | Evetic Otenex                          |
| Tea Dance<br>10YR 21/436             | Fuchsia Berry*<br><b>40RR 11/430</b> | Plum Escape*<br>12RR 07/229             | Lara's Theme* 70RB 23/280        | Amethyst Reflection 70RB 18/117      | Exotic Stone* 90BB 19/165              |
|                                      |                                      | Marco O Div                             |                                  |                                      |                                        |
| Rapture*<br><b>07YR 10/489</b>       | Deep Garnet*<br>80RR 07/260          | Wine & Dine <b>78RR 06/137</b>          | Grape Surprise* 50RB 20/199      | Seductive Mood*<br>30RB 11/250       | Persian Palace*<br><b>16RB 13/349</b>  |

### Aura range available only in selected colours

| Chilly Morning     | lce Age*           | First Edition      | Mint Hint                   | Pastel Sage        | Italianate Villa              |
|--------------------|--------------------|--------------------|-----------------------------|--------------------|-------------------------------|
| 56BG 81/023        | <b>69BG 77/076</b> | 55BG 74/117        | <b>70GY 83/080</b>          | 10GY 71/180        | <b>50GY 74/073</b>            |
|                    |                    |                    |                             |                    |                               |
| Baby Blue*         | California Sky     | Sky High Blue      | Tropical Freeze             | Grecian Green      | The Thames <b>50GY 65/084</b> |
| <b>06BB 71/091</b> | <b>70BG 70/113</b> | 13BG 72/151        | 90GY 83/104                 | 88YY 71/380        |                               |
|                    |                    |                    |                             |                    |                               |
| Celestial*         | Wild Blue Yonder   | Windy Hill         | Aqua Tint                   | Magnificent Melon* | Grey Jeans                    |
| 99BG 62/159        | 74BG 61/206        | 10BG 63/189        | 90GG 74/108                 | 92YY 59/547        | 45GY 55/052                   |
|                    |                    |                    |                             |                    |                               |
| Barton Blue        | Blue Dahlia        | Opal Treasure      | Sunny Green                 | Leapfrog*          | Mountain Hike                 |
| 90BG 38/185        | <b>70BG 47/182</b> | 19BG 45/302        | 50GG 61/154                 | 10GY 61/449        | 96YY 53/200                   |
|                    |                    |                    |                             |                    |                               |
| Blueberry Mash     | Blue Note          | Vista Marine       | Bermuda Pool                | Jungle Vine*       | Precious Jasper               |
| 14BB 55/113        | <b>86BG 43/321</b> | 10BG 39/244        | 90GG 51/211                 | 50GY 51/437        | 10GY 40/296                   |
|                    |                    |                    |                             |                    |                               |
| Blueberry Bud      | Wind Tick          | Big Sea            | Marine Blue                 | Kiwi Fun           | Marian's Meadow               |
| 30BB 33/163        | 99BG 22/432        | <b>30BG 33/269</b> | 88GG 32/346                 | <b>30GY 40/531</b> | 10GY 39/136                   |
|                    |                    |                    |                             |                    |                               |
| Noble Blue*        | Bentley Blue       | Artisan            | Zodiac Night                | Treasure Island    | Pacific Pines                 |
| <b>50BB 18/216</b> | 90BG 20/241        | <b>30BG 14/248</b> | 70GG 13/323                 | 10GG 23/485        | 90YY 35/169                   |
|                    |                    |                    |                             |                    |                               |
| Rich Navy          | Caribbean Waters   | Global Waters      | Midnight Garden 50GG 23/085 | Kelly Green        | Guild Green                   |
| 50BB 08/171        | 65BG 17/353        | 50BG 11/123        |                             | 30GG 11/281        | 10GY 20/179                   |

<sup>\*</sup> Not available for Aura range

Colour enhancer is advisable for vibrant colours

| North Star<br><b>67YY 89/124</b> | Coconut<br><b>40YY 83/150</b>     | Egret<br><b>39YY 85/046</b>       | White Peach<br>10YY 83/071     | French Manicure 51YR 83/054         | September Cream<br>80YR 76/086       |
|----------------------------------|-----------------------------------|-----------------------------------|--------------------------------|-------------------------------------|--------------------------------------|
| 0/11 09/124                      | 4011 03/130                       | 3911 63/040                       | 1011 03/071                    | 311h 03/034                         | 001h 70/000                          |
|                                  |                                   |                                   |                                |                                     |                                      |
| Newborn<br><b>35YY 78/269</b>    | Lis Creme<br><b>30YY 77/169</b>   | First Light<br>39YY 85/156        | Adorable Peach<br>99YR 85/075  | Tippy Taupe<br>80YR 67/085          | Orange Blossom<br><b>05YY 72/254</b> |
| 3311 70/209                      | 3011 77/109                       | 3911 65/150                       | 991h 03/0/3                    | 001h 07/000                         | 0311 72/234                          |
|                                  |                                   |                                   |                                |                                     |                                      |
| Celestial Sun<br>54YY 85/291     | Vanilla<br><b>25YY 78/232</b>     | Woodwind <b>20YY 74/055</b>       | Peachlight<br>10YY 72/172      | Antelope Tan<br>80YR 65/185         | Apricot<br><b>90YR 57/293</b>        |
| 3411 03/291                      | 2311 70/232                       | 2011 74/055                       | 1011 72/172                    | 001h 03/103                         | 9011 37/293                          |
|                                  |                                   |                                   |                                |                                     |                                      |
| Sparkler<br><b>60YY 79/367</b>   | Lovely Lisa<br>30YY 70/455        | Eloquent Ivory<br>45YY 75/110     | Fresca<br>13YY 60/475          | Peach Medley<br>61YR 60/282         | San Mateo<br><b>90YR 46/346</b>      |
| 0011 79/307                      | 3011 70/433                       | 4311 73/110                       | 1311 00/4/3                    | 01111 00/202                        | 90111 40/340                         |
|                                  |                                   |                                   |                                |                                     |                                      |
| May Tulip<br><b>43YY 69/543</b>  | Golden Day<br>35YY 71/474         | Flaxen White 30YY 71/138          | Energize It<br>02YY 55/518     | Light Salmon<br><b>60YR 40/423</b>  | Golden Tan<br>90YR 34/468            |
| 4311 03/343                      | 3311 / 1/4/4                      | 3011 717130                       | 0211 33/310                    | 00111 40/423                        | 90111 34/400                         |
|                                  |                                   |                                   |                                |                                     |                                      |
| Blazing Star*<br>40YY 64/903     | Warm Gold<br><b>35YY 59/533</b>   | Indian Corn<br>20YY 65/285        | Moroccan Sands*<br>01YY 36/694 | Cedar Shadow<br>50YR 36/263         | Southern Tip<br>70YR 27/404          |
|                                  |                                   |                                   |                                | 001110111011                        |                                      |
|                                  |                                   |                                   |                                |                                     |                                      |
| Scottish Green<br>45YY 51/365    | Golden Sun*<br><b>25YY 49/757</b> | Honeysweet<br>10 <b>YY 49/378</b> | Orange Bitters* 80YR 28/650    | African Tulip<br><b>30YR 25/463</b> | Orange Copper<br>53YR 17/504         |
|                                  |                                   |                                   |                                |                                     |                                      |
|                                  |                                   |                                   |                                |                                     |                                      |
| Winter's Silence<br>50YY 49/191  | Cairo Gold<br><b>20YY 46/515</b>  | Rags to Riches<br>20YY 26/490     | Fiesta Orange*<br>68YR 28/701  | Downing Street<br>30YR 14/365       | Baroque Jewel<br>90YR 19/487         |

| Pelican<br><b>30YY 72/018</b>   | Natural White<br>50YY 83/029       | Stowe White <b>45YY 83/062</b>         | Crystal*<br><b>50BG 83/009</b>    | Touch of Grey <b>30BB 72/003</b> | Chelsea Fog<br>10GG 72/022       |
|---------------------------------|------------------------------------|----------------------------------------|-----------------------------------|----------------------------------|----------------------------------|
|                                 |                                    |                                        |                                   |                                  |                                  |
| Little White Lie<br>50YR 73/022 | White Bucks<br>10 <b>YY 72/021</b> | China White 45YY 74/073                | Horizons<br>10BB 73/039           | Universal Grey<br>00NN 62/000    | Paddlewheel Grey<br>50BG 64/028  |
|                                 |                                    |                                        |                                   |                                  |                                  |
| Cameo Stone<br>60YR 64/038      | Kitten White 30YY 78/035           | Desert Floor<br>20YY 69/120            | Silver Quill<br>30GG 61/010       | Surreal Blue<br>30BB 45/015      | Frost Grey<br>30GG 52/011        |
|                                 |                                    |                                        |                                   |                                  |                                  |
| Executive<br>70RR 64/034        | Carolina Strand<br>30YY 69/048     | Brazil Nut<br><b>20YY 63/149</b>       | Antique Sterling<br>30GY 56/023   | Granite Grey 00NN 37/000         | Ascot Blue<br>90BG 41/040        |
|                                 |                                    |                                        |                                   |                                  |                                  |
| Light Taupe<br>90YR 48/062      | Fossil Grey<br><b>30YY 56/060</b>  | Desert Castle<br>20YY 53/124           | Distant Mountain 70YY 57/098      | Grey Pennant<br>30BB 31/022      | Smoke Grey<br><b>90BG 30/073</b> |
|                                 |                                    |                                        |                                   |                                  |                                  |
| Grey Mauve<br>50YR 47/057       | Council Bluff<br>90YR 43/101       | Highland Plains<br>10 <b>YY 41/175</b> | Aged Stucco<br><b>70YY 46/053</b> | Evening Shadow<br>30BB 21/056    | Connecticut Blue<br>90BG 17/090  |
|                                 |                                    |                                        |                                   |                                  |                                  |
| Hiking Trail<br>60YR 33/047     | Wright Stone<br>10YY 30/106        | Creme Brulee<br>00YY 26/220            | Thundercloud<br>10GG 26/046       | Arden Forge<br>70BB 15/081       | Noble Grey<br>30BB 10/019        |
|                                 |                                    |                                        |                                   |                                  |                                  |
| Pictured Rocks<br>10YR 28/072   | Midnite Hour<br>50YR 13/032        | Turret Brown<br>80YR 17/129            | Metropolis<br>30GG 10/050         | Black Magic<br>46RB 06/074       | Black Mica<br><b>30BB 05/022</b> |