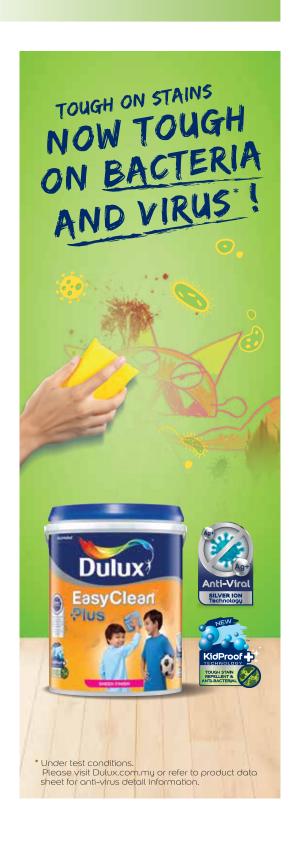

#### Dulux EasyClean™ Plus

- Silver Ion Technology
- Provides an added benefit of anti-virus property that helps to effectively work against certain virus\*
- KidProof+ Technologu
- Delays stains from penetrating further into the paint film and can be wiped away easily
- With its anti-bacterial property, it also aids to inhibit growth of certain bacteria on walls

\*Under test conditions. Please visit Dulux.com.my or refer to product data sheet for anti-virus detail information.

### Dulux EasyClean™ Plus Dulux EasyClean™

Protect your walls not only from stains but also certain bacteria and virus\*

\*applicable for EasyClean Plus only