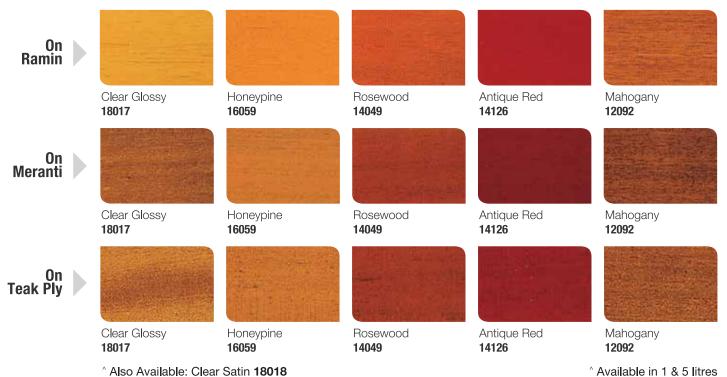

### **Dulux Woodcare Timbertone**

Natural finish that enhances the beauty of wood

- Great resistance to scratches & stains
- Great gloss retention and firm clarity
- Translucent finish that highlights wood grains