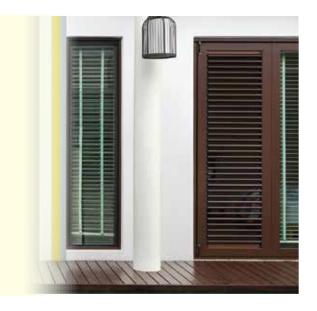

#### The Best All-Weather Protection For Your Home

Dulux Weathershield® Powerflexx™

**Triple Defence Technology** - stretches more to covers 10X\* wider cracks, providing water repellence and protection against extreme weather conditions.

Ultimate Crack Proof covers 10x\* wider cracks and prevents cracks from resurfacing.

Ultimate Weather Resistant protects against colour fading and unwanted dirt, dust and watermarks

Ultimate Water Repellent protects against algae & fungus, alkali build up and paint peel off.

**Keep Cool**<sup>TM</sup> Technology reflects heat from sunlight & reduces surface temperature up to  $5^{\circ}C^{\#}$ 

Dulux Weathershield®

**Dualshield™ Technology** - 2X\*\* longer protection against colour fading, dirt & dust, alkali, algae & fungus.