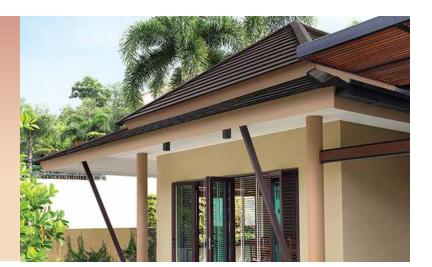

# Keep your dream home **looking new, longer.**

| Recommended<br>Surface | Surface Preparation                                                                                                             | Primer / Sealer                                                                                                                                                                       |                                | Apply TopCoat                       |                         |
|------------------------|---------------------------------------------------------------------------------------------------------------------------------|---------------------------------------------------------------------------------------------------------------------------------------------------------------------------------------|--------------------------------|-------------------------------------|-------------------------|
|                        |                                                                                                                                 | 1 coat                                                                                                                                                                                |                                | 2 coats                             |                         |
|                        |                                                                                                                                 | For repainting / powdery surfaces                                                                                                                                                     | For new walls                  |                                     |                         |
| Exterior<br>Wall       | <ul> <li>Inspect the surface<br/>before painting and<br/>rectify defects.</li> </ul>                                            | Dulux'                                                                                                                                                                                | Dulux <sup>1</sup>             | Dulux'                              | Dulux<br>i wasaa        |
|                        | Clean surface with                                                                                                              | Dulux<br>Weathershield® Primer                                                                                                                                                        | Dulux<br>Weathershield® Sealer | Dulux<br>Weathershield® Powerflexx™ | Dulux<br>Weathershield® |
| Roof                   | water jet or damp cloth to remove dust, dirt, grease, and other contaminants. Ensure surface is thoroughly dry before painting. | Dulux                                                                                                                                                                                 |                                | Dulux! feethershief                 |                         |
|                        |                                                                                                                                 | Dulux Weathershield® Roof Primer                                                                                                                                                      |                                | Dulux Weathershield® Roof           |                         |
|                        |                                                                                                                                 | (For protection and decoration of primed old and new roofs such as cement fibre sheets, unglazed cement/clay roof tiles, metal deck roofs as well as concrete or cement fibre pipes.) |                                |                                     |                         |
|                        | For more information on product usage guide, kindly refer to Technical Data Sheet on Dulux website.                             |                                                                                                                                                                                       |                                |                                     |                         |

#### The Best All-Weather Protection For Your Home

Dulux Weathershield® Powerflexx™

**Triple Defence Technology** - stretches more to covers 10X\* wider cracks, providing water repellence and protection against extreme weather conditions.

## Dulux Weathershield® Powerflexx™ & Dulux Weathershield®