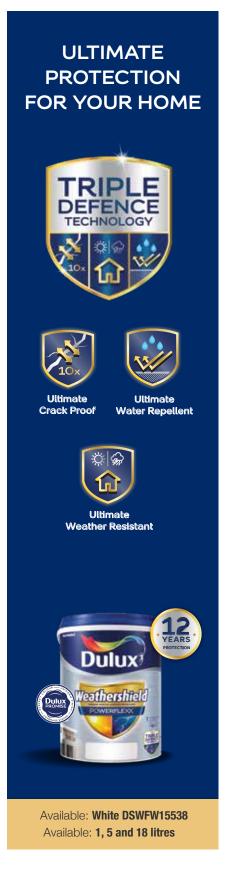

#### The Best All-Weather Protection For Your Home

Dulux Weathershield® Powerflexx™

**Triple Defence Technology** - stretches more to covers 10X\* wider cracks, providing water repellence and protection against extreme weather conditions.

Ultimate Crack Proof covers 10x\* wider cracks and prevents cracks from resurfacing.

Ultimate Weather Resistant protects against colour fading and unwanted dirt, dust and watermarks

Ultimate Water Repellent protects against algae & fungus, alkali build up and paint peel off.

**Keep Cool**<sup>TM</sup> Technology reflects heat from sunlight & reduces surface temperature up to  $5^{\circ}C^{\#}$ 

Dulux Weathershield®

**Dualshield™ Technology** - 2X\*\* longer protection against colour fading, dirt & dust, alkali, algae & fungus.