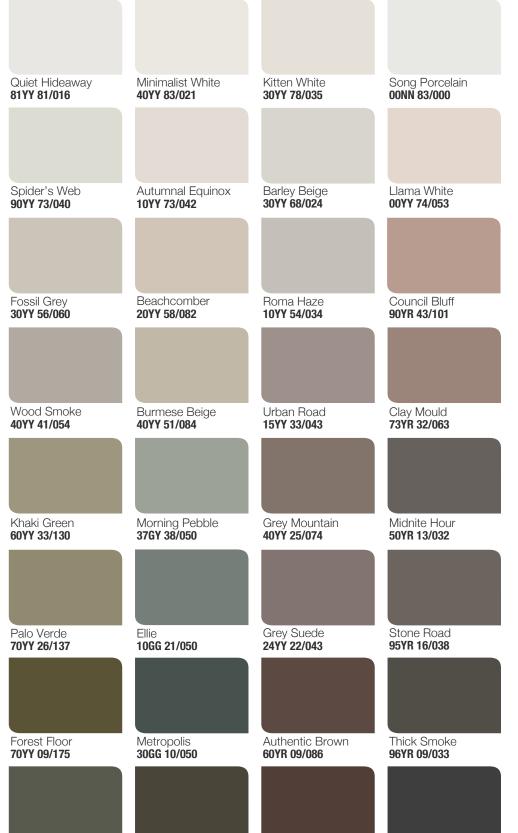

#### Colour enhancer is advisable for vibrant colours

|                                 |                                   | _                                   |                                      |                                  |                                   |
|---------------------------------|-----------------------------------|-------------------------------------|--------------------------------------|----------------------------------|-----------------------------------|
|                                 |                                   |                                     |                                      |                                  |                                   |
| Winterwash<br>50YR 83/003       | Rice Flakes<br><b>20YY 77/110</b> | Linwood Beach<br>71YY 87/078        | Cielo Blanco<br>43YY 81/051          | Extreme White 30GY 83/021        | Snowbank<br>10GG 83/018           |
|                                 |                                   |                                     |                                      |                                  |                                   |
| Alabaster Pink<br>60YR 83/060   | Peaches and Cream 27YY 78/255     | Summer Butterfly <b>60YY 83/156</b> | Eloquent Ivory<br>45YY 75/110        | China White <b>45YY 74/073</b>   | Willow Wood<br><b>70YY 63/326</b> |
|                                 |                                   |                                     |                                      |                                  |                                   |
| Embrace<br><b>30YR 67/113</b>   | Peach Goddess<br>90YR 64/166      | Sweet Buttercup<br>45YY 83/250      | Macadamia White 30YY 75/145          | Oyster White <b>30YY 64/149</b>  | Woodland Mystery 90YY 52/138      |
|                                 |                                   |                                     |                                      |                                  |                                   |
| Taupe Pink<br>10YR 50/101       | San Mateo<br>90YR 46/346          | Falling Star<br>37YY 78/312         | Luminary Yellow 30YY 69/216          | Dapper Tan<br><b>10YY 55/163</b> | Mountain Hike 96YY 53/200         |
|                                 |                                   |                                     |                                      |                                  |                                   |
| Rustic Elements<br>99RR 42/216  | Light Salmon<br>60YR 40/423       | Summer Feeling 39YY 71/413          | Portuguese Sonnet <b>45YY 65/334</b> | Butterfield 20YY 51/306          | Pine Sensation 95YY 39/329        |
|                                 |                                   |                                     |                                      |                                  |                                   |
| Red Bluff<br>90RR 20/296        | Peking Orange<br>60YR 24/439      | Prairie Grass<br>35YY 61/431        | Tuscan Green<br>49YY 54/251          | Sable Sands<br>20YY 38/225       | Pine Forest Green<br>10GY 29/158  |
|                                 |                                   |                                     |                                      |                                  |                                   |
| Massive Mahogany<br>21YR 13/383 | Continental Tile<br>54YR 22/344   | Del Sol<br>21YY 60/577              | Triple Crown<br>40YY 49/408          | Brownington Court<br>90YR 36/203 | Tree Love<br>68YY 16/179          |
|                                 |                                   |                                     |                                      |                                  |                                   |
| Plum Jam<br><b>72RR 07/173</b>  | Red Brick<br>50YR 09/244          | Winning Hue <b>20YY 27/426</b>      | Monarch Gold <b>20YY 36/370</b>      | Bitter Creek<br>00YY 21/321      | Tapenade Green 48YY 12/177        |