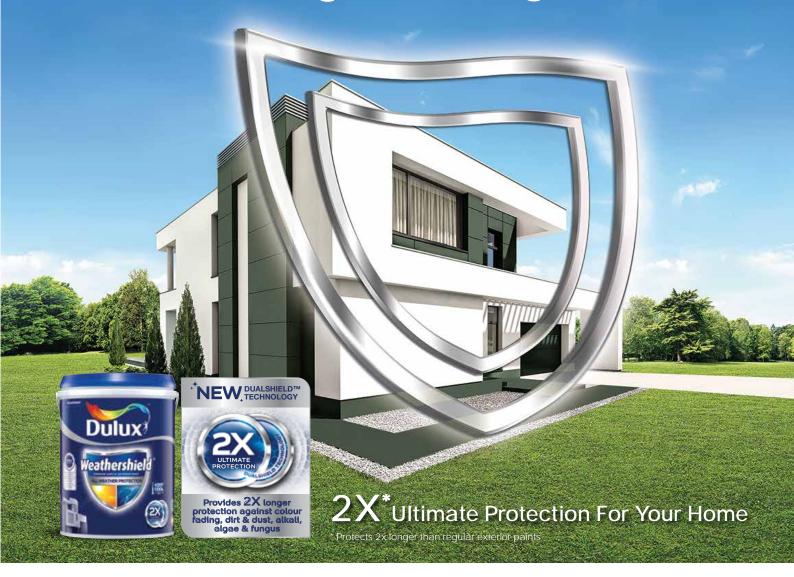

**Keep Cool**<sup>TM</sup> Technology reflects heat from sunlight & reduces surface temperature up to  $5^{\circ}C^{\#}$ 

Dulux Weathershield®

**Dualshield™ Technology** - 2X\*\* longer protection against colour fading, dirt & dust, alkali, algae & fungus.

**Keep Cool™** Technology reflects heat from sunlight & reduces surface temperature up to 5°C<sup>#</sup>

**Stay Clean™** Technology protects 2x longer against dirt & dust pick up

Smart Release™ Technology protects 2x longer against algae & fungus

**Damp Resist™** Technology protects 2x longer against alkali salt attack

ColourLock<sup>™</sup> Technology protects 2x longer against colour fading

Resists peeling and flaking

**Keep Cool<sup>TM</sup> Heat Reflect Technology** - Reduces surface temperature up to  $5^{\circ}C^{\#}$  to keep home cooler.