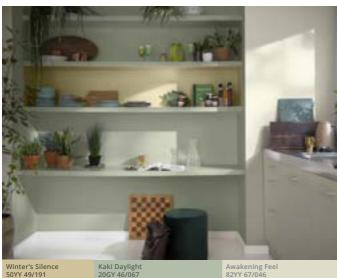

### **IDEAS FOR LUSH COLOURS**

Made up of tones inspired by woodlands and forests, Lush colours bring an instant connection with nature, creating a calm and comforting backdrop in any room.

## OUTSIDE INSIDE

Offering an echo of the landscape, Lush colours bring a fresh, warm feel. By combining these tonal greens with Wild Wonder™, you can create a unified and calming scheme.