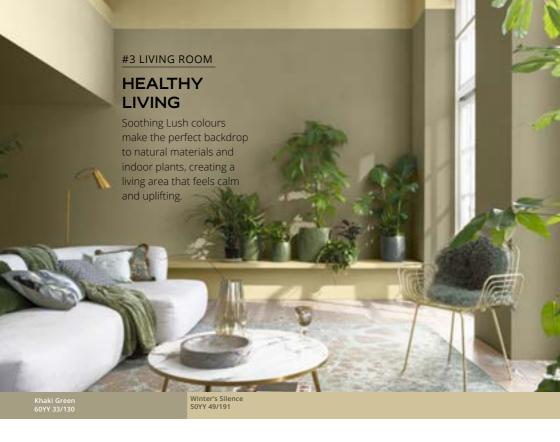

### **IDEAS FOR LUSH COLOURS**

Made up of tones inspired by woodlands and forests, Lush colours bring an instant connection with nature, creating a calm and comforting backdrop in any room.

## OUTSIDE INSIDE

Offering an echo of the landscape, Lush colours bring a fresh, warm feel. By combining these tonal greens with Wild Wonder™, you can create a unified and calming scheme.