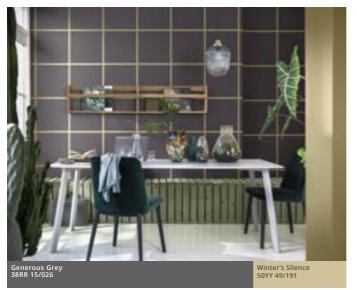

### **IDEAS FOR FLOW COLOURS**

Reminding us of the rhythms and tides of life, our Flow palette – made up of fluid seashore tones – can bring a sense of balance to your home.

#### #1 KITCHEN

50YY 49/191

#### **DARK & LIGHT**

The Flow palette balances light neutrals with darker shades, so you can create a colour-block effect that feels fluid. It's the ideal way to zone different areas in a kitchen.