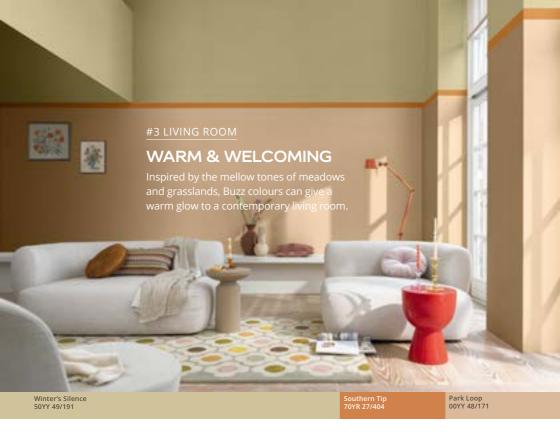

### **IDEAS FOR BUZZ COLOURS**

Reminding us of the bustling biodiversity of a wildflower field, these upbeat tones can bring a joyful and harmonious feel to all parts of your home.

## BRIGHT & BREEZY

Fizzing with positivity, upbeat Buzz colours can bring a blast of energy to a room – perfect for creating an inviting kitchen.