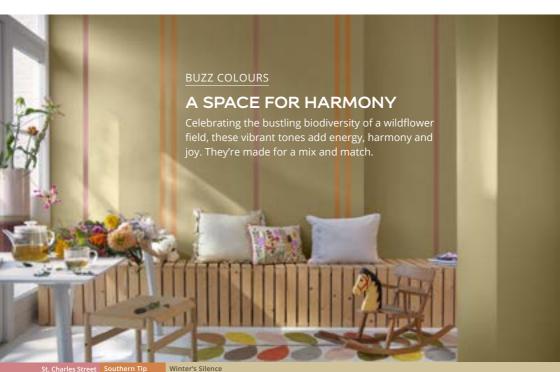

### **IDEAS FOR BUZZ COLOURS**

Reminding us of the bustling biodiversity of a wildflower field, these upbeat tones can bring a joyful and harmonious feel to all parts of your home.

#### #1 KITCHEN

## BRIGHT & BREEZY

Fizzing with positivity, upbeat Buzz colours can bring a blast of energy to a room – perfect for creating an inviting kitchen.