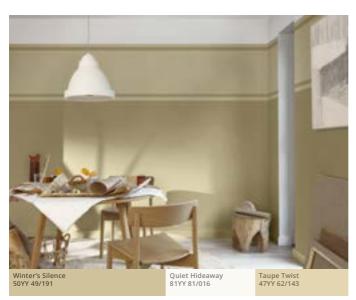

#### #4 STUDY AREA

## TWO-TONE INSPIRATION

Combining soft, natural Raw colours with Wild Wonder™ can build a warm and enriching backdrop to a home office – the perfect springboard for a bit of creative thinking.