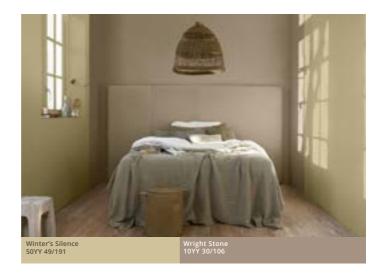

#### #4 BEDROOM

## FORMAL & FLUID

Even a smart, chequerboard effect can feel fluid when it's painted with Flow colours. These timeless, seashore shades bring instant balance in a bedroom.